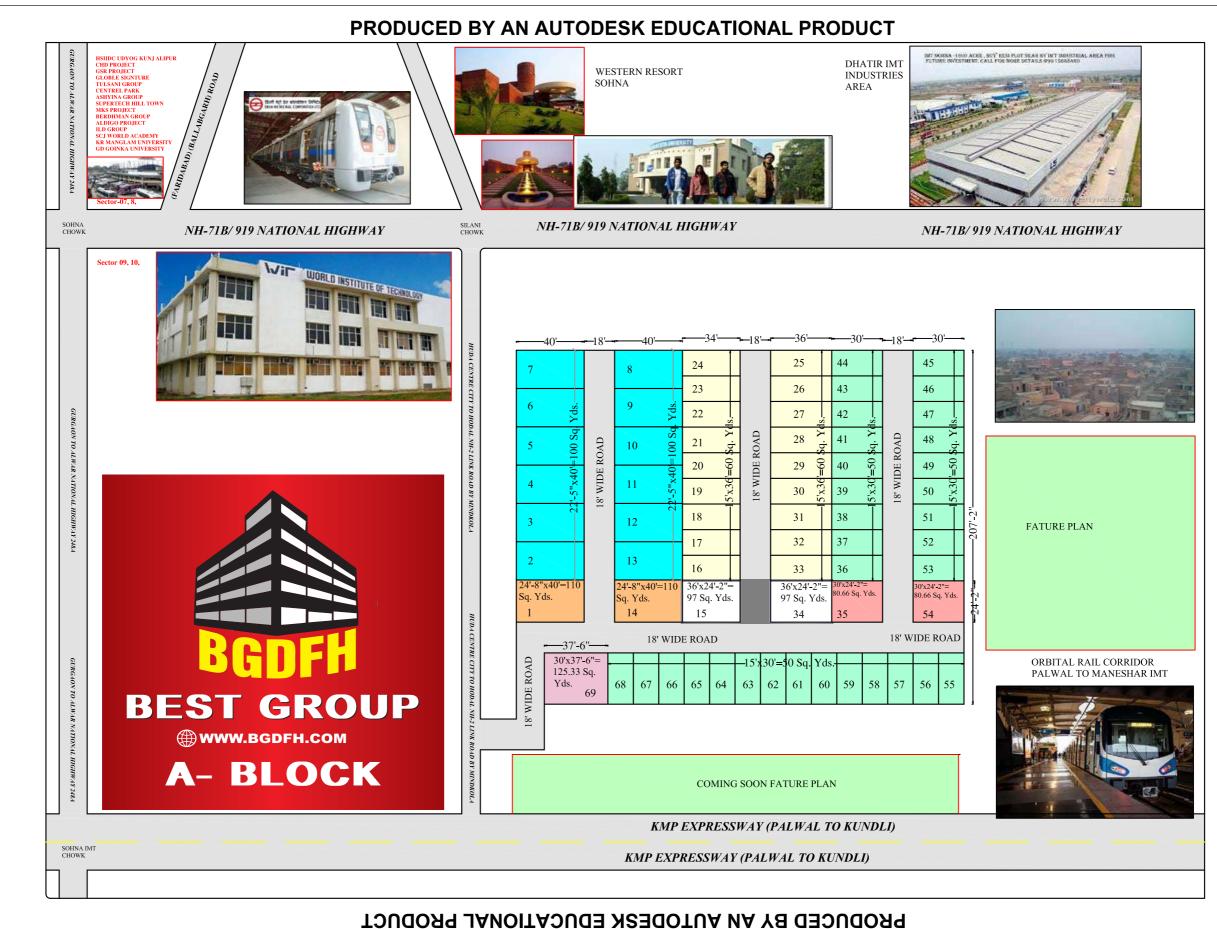

#### A- BLOCK

- 1. KMP expressway 7 KM from site.
- 2. Faridabad expressway 6 KM.
- 3. Maruti company (under development) 6 KM.
- 4. Metro Service centre (under construction) 7 KM.
- 5. Madkana Market 8 KM.Girls College 8 KM.
- 6. Polytechnic college about 8 KM
- 7. Police Station about 8 KM
- 8. Petrol Pump about 9 KM.
- 9. IMT Sohna industrial area about 10 KM.
- 10. Baroda expressway about 4 KM.
- 11. Delhi Mumbai railway corridor about 3 KM.
- 12. Sohna Bus adda about 10 KM.
- 13. Sohna city about 10 KM.G.D. Goenka and
- K.R. Manglam University about 11 KM.

#### **B- BLOCK**

- 1. KMP expressway 0 KM from site.
- 2. Faridabad expressway 500 meter.
- 3. Maruti Company (under development) 0 KM.
- 4. Metro Service centre (under construction) 2 KM.
- 5. Madkana Market 2 KM.
- 6. Girls College 2 KM.
- 7. Polytechnic college about 2 KM
- 8. Police Station about 2 KM

#### **C- BLOCK**

- 1. KMP expressway 4 KM from site.
- 2. Faridabad expressway 5 KM.
- 3. Maruti company (under development) 4 KM
- 4. Metro Service center (under construction) 3 KM.
- 5. Madkana Market about 2 KM.
- 6. Girls College 2 KM.
- 7. Polytechnic college about 2 KM.
- 8. Police Station about 2 KM.
- 9. Petrol Pump about 3 KM.
- 10. RJL public school 0KM.
- 11. Madna village 500 meter.
- 12. Bharat gas agency 1.5 KM.
- 13. IMT Sohna industrial area about 7 KM.
- 14. Barodra expressway about 4 KM.
- 15. Delhi Mumbai railway corridor about 12 KM
- 16. Sohna Bus adda about 12 KM