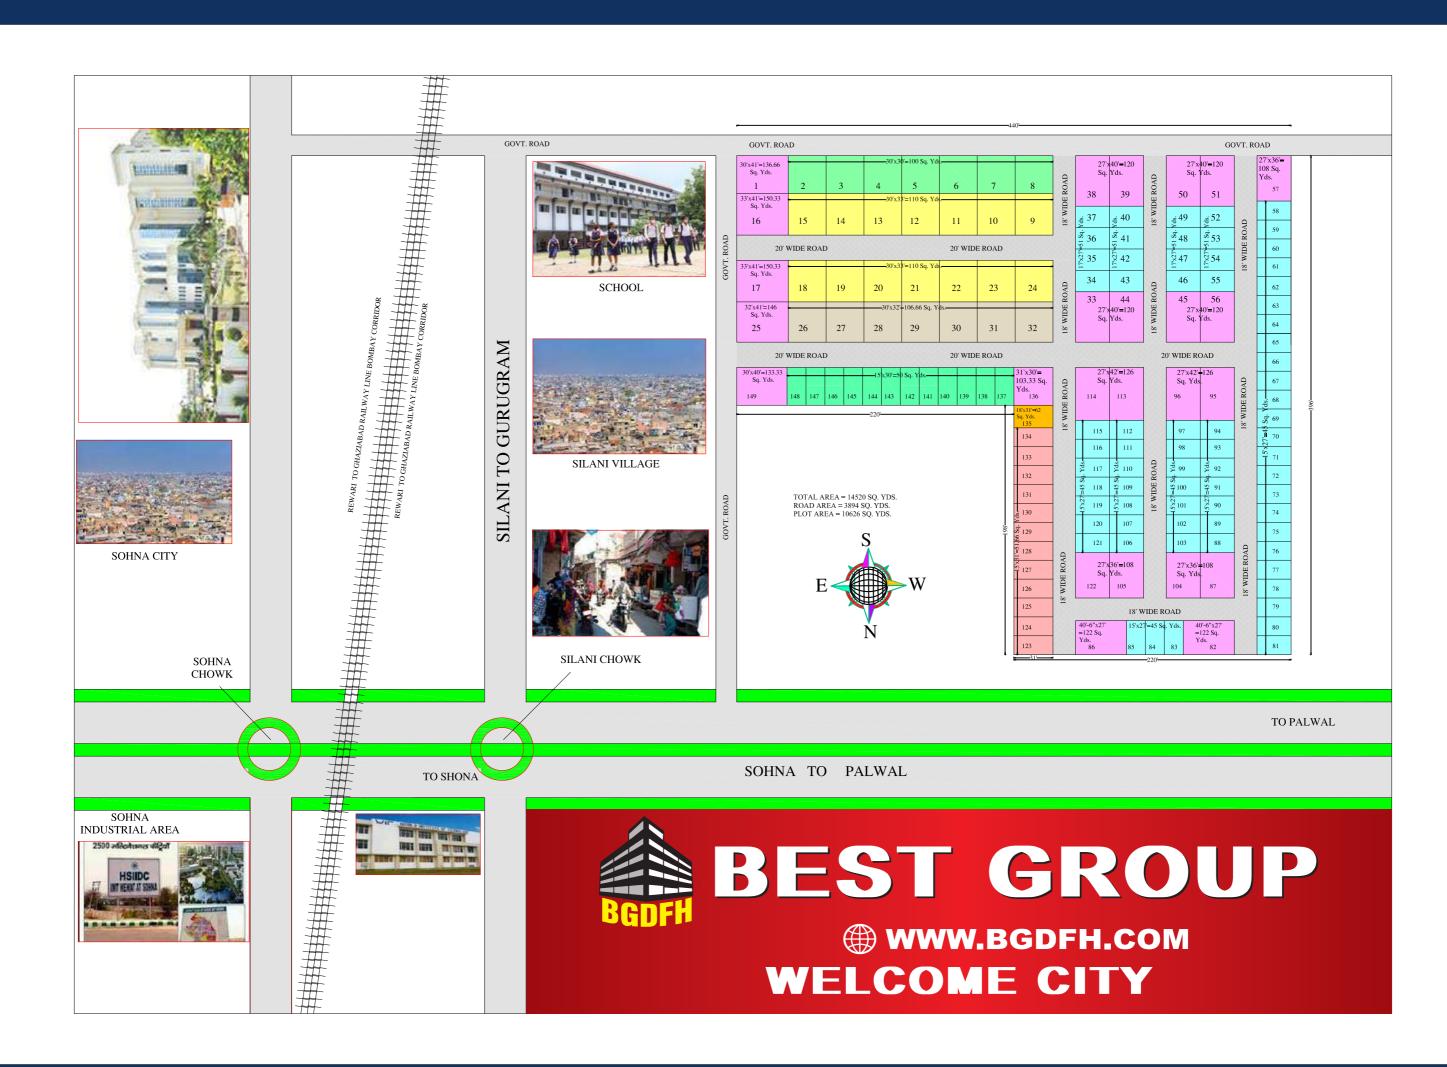

#### WELCOME CITY

- 1. Silani Chowk Distance about 500 meter from site
- 2. Delhi Mumbai railway corridor 200 meter.

WIT College about 1 KM.

- 3. APG Satyam university about 1KM.
- 4. Delhi Mumbai Barodra expressway about 2 KM.
- 5. Sohna Bus adda about 7 KM.
- 6. Government School 0 meter.
- 7. G.D. Goenka and KR manglam university about 8 KM.
- 8. Hill. Town 8 KM. IMT Sohna Industrial Area 10 KM.

9. Private School and Engineering College about 1 KM from site.

#### A- BLOCK

- 1. KMP expressway 7 KM from site.
- 2. Faridabad expressway 6 KM.
- 3. Maruti company (under development) 6 KM.
- 4. Metro Service centre (under construction) 7 KM.
- 5. Madkana Market 8 KM.Girls College 8 KM.
- 6. Polytechnic college about 8 KM
- 7. Police Station about 8 KM
- 8. Petrol Pump about 9 KM.
- 9. IMT Sohna industrial area about 10 KM.
- 10. Baroda expressway about 4 KM.
- 11. Delhi Mumbai railway corridor about 3 KM.
- 12. Sohna Bus adda about 10 KM.
- 13. Sohna city about 10 KM.G.D. Goenka and
- K.R. Manglam University about 11 KM.

#### **B- BLOCK**

- 1. KMP expressway 0 KM from site.
- 2. Faridabad expressway 500 meter.
- 3. Maruti Company (under development) 0 KM.
- 4. Metro Service centre (under construction) 2 KM.
- 5. Madkana Market 2 KM.
- 6. Girls College 2 KM.
- 7. Polytechnic college about 2 KM
- 8. Police Station about 2 KM

#### **C- BLOCK**

- 1. KMP expressway 4 KM from site.
- 2. Faridabad expressway 5 KM.
- 3. Maruti company (under development) 4 KM
- 4. Metro Service center (under construction) 3 KM.
- 5. Madkana Market about 2 KM.
- 6. Girls College 2 KM.
- 7. Polytechnic college about 2 KM.
- 8. Police Station about 2 KM.
- 9. Petrol Pump about 3 KM.
- 10. RJL public school 0KM.
- 11. Madna village 500 meter.
- 12. Bharat gas agency 1.5 KM.
- 13. IMT Sohna industrial area about 7 KM.
- 14. Barodra expressway about 4 KM.
- 15. Delhi Mumbai railway corridor about 12 KM
- 16. Sohna Bus adda about 12 KM