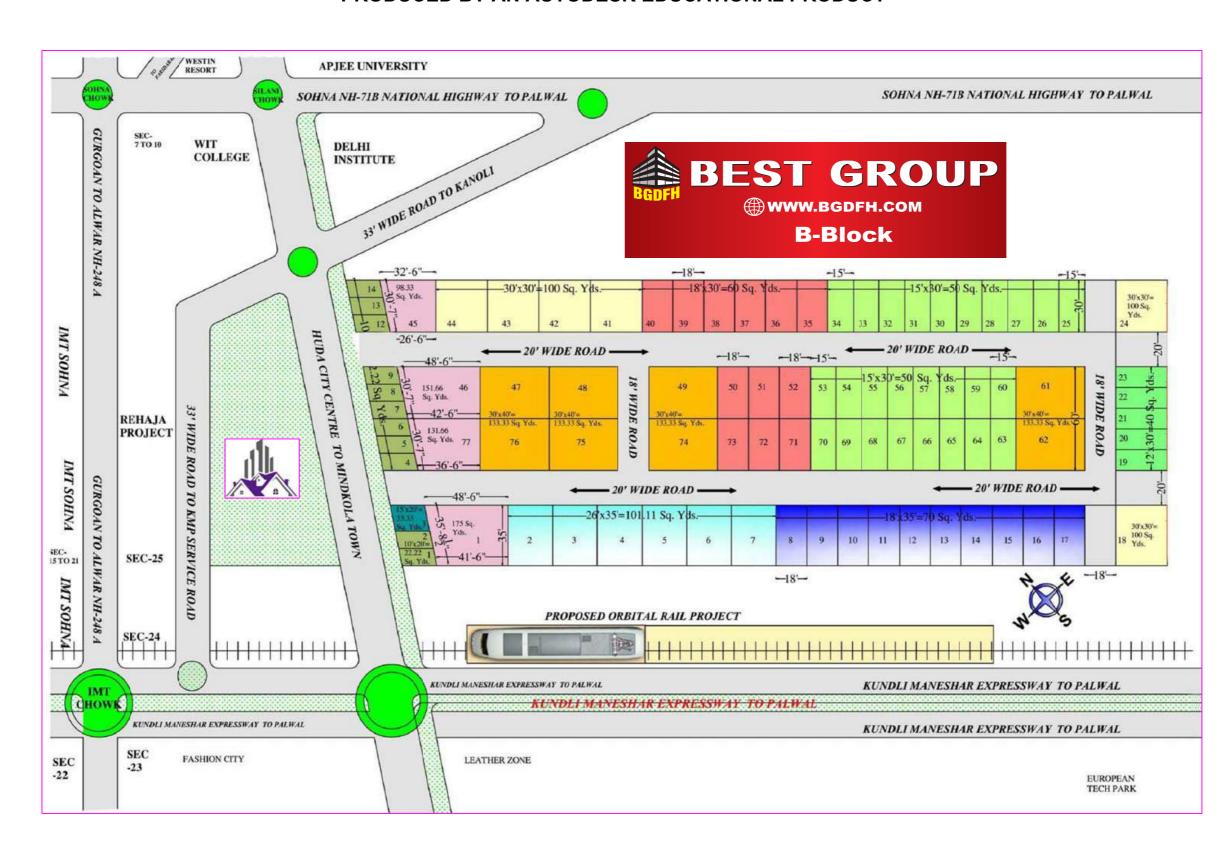

#### **B- BLOCK**

- 1. KMP expressway 0 KM from site.
- 2. Faridabad expressway 500 meter.
- 3. Maruti Company (under development) 0 KM.
- 4. Metro Service centre (under construction) 2 KM.
- 5. Madkana Market 2 KM.
- 6. Girls College 2 KM.
- 7. Polytechnic college about 2 KM
- 8. Police Station about 2 KM