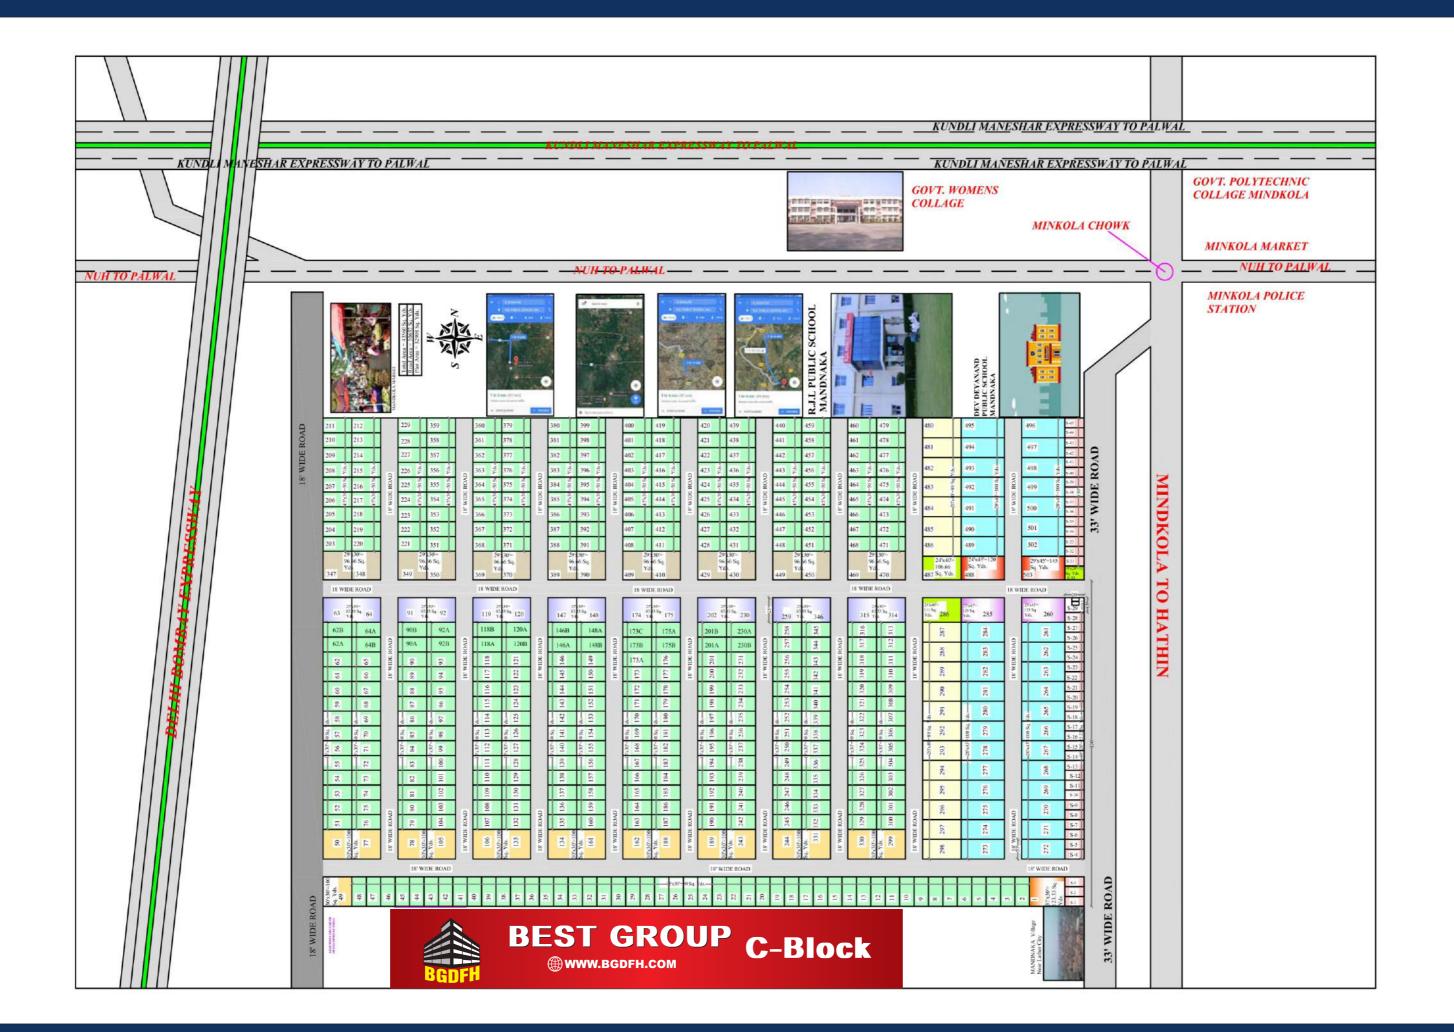

#### **C- BLOCK**

- 1. KMP expressway 4 KM from site.
- 2. Faridabad expressway 5 KM.
- 3. Maruti company (under development) 4 KM
- 4. Metro Service center (under construction) 3 KM.
- 5. Madkana Market about 2 KM.
- 6. Girls College 2 KM.
- 7. Polytechnic college about 2 KM.
- 8. Police Station about 2 KM.
- 9. Petrol Pump about 3 KM.
- 10. RJL public school 0KM.
- 11. Madna village 500 meter.
- 12. Bharat gas agency 1.5 KM.
- 13. IMT Sohna industrial area about 7 KM.
- 14. Barodra expressway about 4 KM.
- 15. Delhi Mumbai railway corridor about 12 KM
- 16. Sohna Bus adda about 12 KM