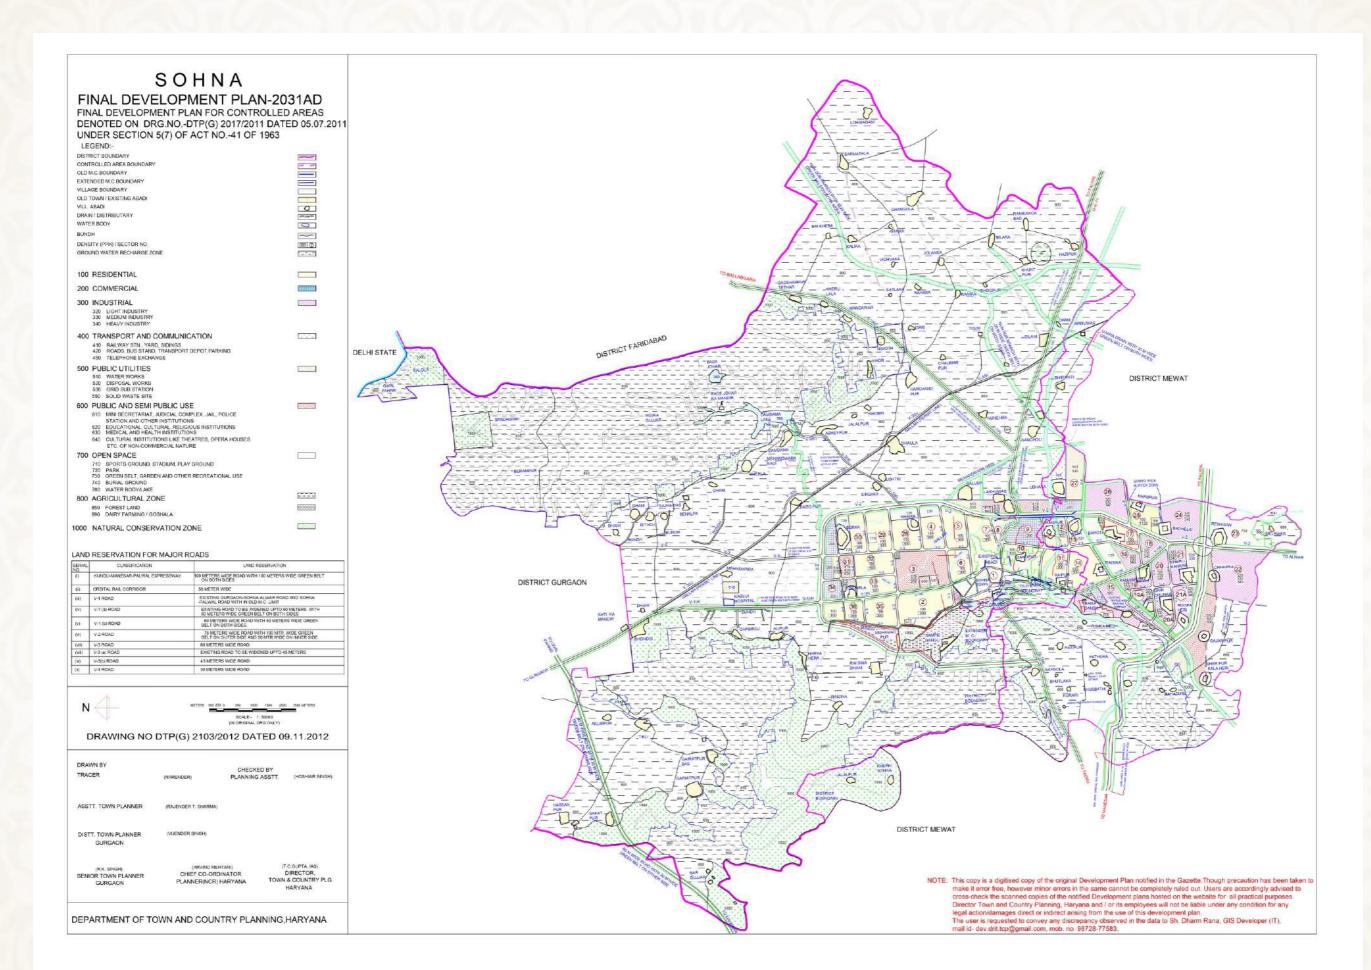

#### IMT SOHNA KI 50 MASTER PLAN

प्लॉट ही प्लॉट

प्लॉट ही प्लॉट

प्लॉट ही प्लॉट

ग्रेटर गुड़गॉव सोहना मास्टर प्लान २०३१ (भारत में)

- 1. नियर ग्रीन सिटी।
- 2. रहेजा आर्यना सिटी।
- 3. वर्ल्ड इन्स्टीट्यूट कॉलेज।
- ४. ए.पी.जे. सोहना यूनिवर्सिटी।
- ५. जी.डी. गोयंका यूनिवर्सिटी।
- 6. के आर मंगलम् यूनिवर्सिटी।
- ७. पार्ट ऑफ दिल्ली एनसीआर।
- ८. सोहना में स्कूल संचालित हैं।
- ९. सोहना में सोने की फेक्ट्री।
- 10. मन्डकोला में बनेगा साइबर सिटी।
- ११. सोहना को मिली मैट्रो की सौगात।
- 12. सोहना में हाथीन इण्डस्ट्रीयल एरिया।
- 13. सोहना स्टेडियम भी बनने जा रहा है।
- १४. सोहना रेलवे स्टेशन का काम चालू है।
- 15. सोहना को मिला मैट्रो स्टेशन सिगनल।
- 16. सोहना में पहली बार दौडेगा पोट टैक्सी।
- 17. केएमपी के दोनों ओर होगा डिवेलपमेंट।
- 18. सोहना में भी स्मार्ट सिटी बनेगी।
- 19. KMP KE SATH दोडेगा लोकल फास्ट ट्रेन।
- 20. कुंडली मानेसर पलवल एक्सेसवे KMP।
- 21. सोहना बस टर्मिनल एंव बस अड्डा चालू है।
- 22. सोहना में ९५ वन बीएसएफ बटालियान डिपो।

#### ग्रेटर गुड़गॉव सोहना मास्टर प्लान २०३१ (भारत में)

- 23. सोहना को 50 विकास योजनाओं की सौगात।
- 24. ग्रेटर गुड़गॉव सोहना में एयरफोर्स स्टेशन भी है।
- 25. सोहना 3000 प्लस मल्टीनेशनल कंपनी आ रही है।
- 26. आई.एम.टी. सोहना KHSIIDC इण्डस्ट्रीयल एरिया।
- 27. सोहना से गुजरेगा दिल्ली मुम्बई रेलवे KORIDOR I
- 28. सोहना के अस्पताल को 500 बेड का बनाया जाएगा।
- 29. सोहना से गुजरेगा दिल्ली बरोदरा एक्सप्रेसवे हाइवें।
- 30. फरीदाबाद से IMT SOHNA तक का नया हाईवे रोड़।
- 31. मन्डकोला को मिला सरकारी महिला कॉलेज का सौगात।
- 32. सोहना में सामुदायिक भवनों का निर्माण किया जा रहा है।
- 33. सोहना में नवनिर्मित न्यायालय- ग्रेटर गुड़गॉव सोहना में।
- 34. मेवात तक रेल पहुंचने का रास्ता साफ दिल्ली से मेवात तक।
- 35. द्वारका एक्सप्रेसवे सोहना रोड़ हाइवे का निर्माण कार्य हो रहा है।
- 36. ग्रेटर गुड़गॉव सोहना में नया पुलिस हेड क्वाटर भी बनाया जाएगा।
- 37. सोहना से निकलने वाले 5 सड़क कॉरिडोर से होगा सब का विकास।
- 38. यात्रियों के लिए तैयार हो रहा है गुड़गॉव-सोहना एलिवेटेड हाईवे।
- 39. लैंड पूलिंग स्कीम के तहत सोहना में दो सैक्टर विकसित करने का प्लान।
- 40. सोहना दक्षिण गुड़गॉव में किफयती लक्जरी के लिए नई हब सोहना में।
- 41. केआरएपीसी फूड प्रोडक्ट पार्क बाबा रामदेव की वीरावती सोहना में।
- 42. सोहना को मिला मेडिकल कॉलेज व इंजिनियरिंग का कॉलेज की सौगात।
- 43. सोहना से गुजर रहा नेशनल हाईवे ७१-बी, नैशनल हाईवे-248ए।
- 44. सोहना शहर बनेगा हरियाणा का 23वां जिला एवं मिनटो में जाएंगे गुड़गॉव से सोहना।
- 45. PALWAL- FARIDABAD- NUH- ALWAR- BALLABGARH भिवड़ी मेवाद जेवर से सीधा जाए IMT SOHNA I
- 46. सोहना के कुंडली मानेसर पलवल एक्प्रेसवे के पास में लगेगा मारूति सुजुकी का प्लान सरकार से 1500 एकडू जमीन देने की सहमति बन गई है।
- 47. रैपिड रेल से एनसीआर के शहर सीधे गुजरेगा पानीपत दिल्ली गाजियाबाद नोएडा फरीदाबाद गुड़गॉव सोहना से अलवर तक।
- 48. 2031 के मास्टर प्लान डवलपमेन्ट प्लान के मुताबिक 1 से 15 एकड़ में इफार्मेशन टैकनोलॉजी 5 से 15 एकड़ की एरिया में साइबर पार्क लगभग 50 एकड़ में साइबर सिटी डिवेलप करने प्लान बनाया गया है क्षेत्र के शहरीकरण के लिए 5600 हैक्टेयर भूमि प्रस्तावित की गई है।